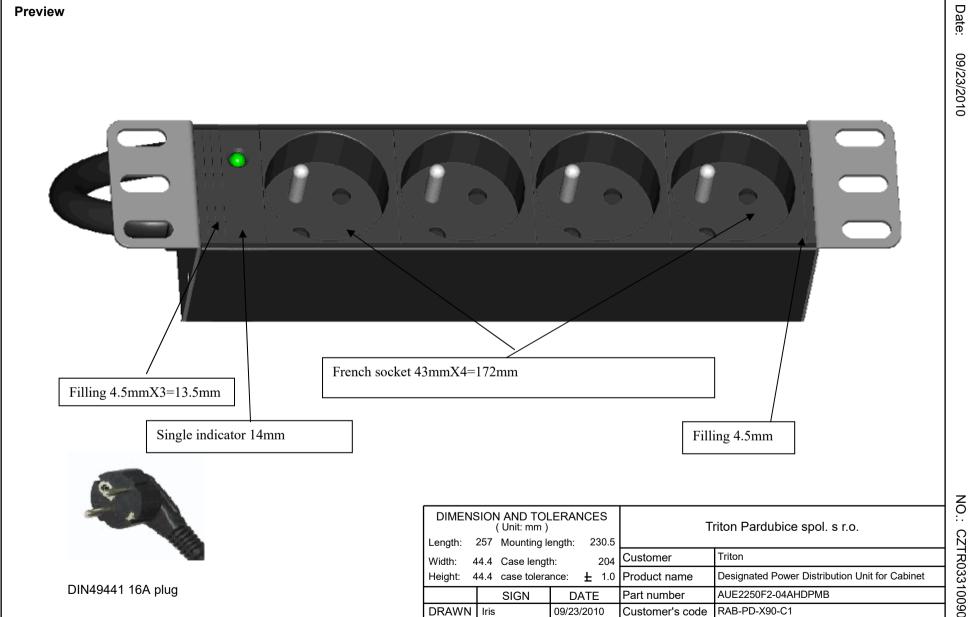

## **PDU Technology Specification**

**Date**: 09/23/2010 **NO**.: CZTR0331009036

|             | •: 09/23/201                           | ·          |                                                             |       | RoHS          | NO.: CZTR0331009036<br>Yes |  |
|-------------|----------------------------------------|------------|-------------------------------------------------------------|-------|---------------|----------------------------|--|
| Customer    |                                        | Triton     |                                                             |       | RAB-PD-X90-C1 |                            |  |
|             |                                        | Designated | Power Distribution Unit for Cabinet                         |       |               |                            |  |
| Part Number |                                        |            | Picture Code CZTR0331009036                                 |       |               |                            |  |
| No.         | Item                                   |            | Detailed Description                                        |       |               |                            |  |
| 1           | Product Series                         |            | NECC4 244/Cooket 2\[4];                                     |       |               |                            |  |
| 3           | Socket Type Socket Quantity            |            | NFC61-314(Socket 2)[4];<br>4 way                            |       |               |                            |  |
| 4           | Power Input                            |            | Left end single input                                       |       |               |                            |  |
| 5           | Bracket Install                        |            | Frontal installation                                        |       |               |                            |  |
| 6           | Cable with plug                        |            | DIN49441 16A plug                                           |       |               |                            |  |
| 7           | Cable with plug  Control Function      |            | Single power indicator                                      |       |               |                            |  |
| 8           | 1                                      |            |                                                             |       |               |                            |  |
|             | Protection Function                    |            | No protecting function  Black                               |       |               |                            |  |
| 9           | Case Cable Specification               |            |                                                             |       |               |                            |  |
| 10          | Cable Specification                    |            | 3 x 1.5 mm² x 2M                                            |       |               |                            |  |
| 11          | Product Size                           |            | L x W x H = 257 x 44.4 x 44.4 mm                            |       |               |                            |  |
| 12          | Mounting Length                        |            | 230.5 mm                                                    |       |               |                            |  |
| 13          | Case Length                            |            | 204 mm                                                      |       |               |                            |  |
| 14          | PDU Exponent                           |            | 0.69                                                        |       |               |                            |  |
| 15          | Fittings                               |            | 2pcs φ6×16mm cross bolt, 2pcs M6 float nut,                 |       |               |                            |  |
|             | Product Label                          |            | Product Name Designated Power Distribution Unit for Cabinet |       |               |                            |  |
|             |                                        |            | Specification Model RAB-PD-X90-C1                           |       |               |                            |  |
|             |                                        |            | Rating voltage 230VAC 50/60Hz                               |       |               |                            |  |
| 16          |                                        |            | Rating Current                                              |       |               |                            |  |
|             |                                        |            | Max. Current                                                |       |               |                            |  |
|             |                                        |            | Max. Power                                                  | 3680W |               |                            |  |
|             |                                        |            | Safety Authentication                                       | CE    |               |                            |  |
|             |                                        |            | Logo                                                        | RoHS  |               |                            |  |
|             |                                        |            | Producer                                                    |       |               |                            |  |
| No.         | Add-In                                 |            |                                                             |       |               |                            |  |
| 1           | Socket assemble                        |            | No                                                          |       |               |                            |  |
| 2           | Interior Connection Wire               |            | copper combined                                             | **    |               |                            |  |
| 3           | Interior Connection Style              |            | Standard connection                                         |       |               |                            |  |
| 4           | Fix the Cable                          |            | Small cable clamp                                           |       |               |                            |  |
| 5           | Module Assemble ( from left to right ) |            | Please refer to the drawing                                 |       |               |                            |  |
| 6           | Others                                 |            | Special sticker is as customer's request                    |       |               |                            |  |
| Mad         | le by:Iris                             | С          | ustomer confirm:                                            | С     | heck:         | Authorize:                 |  |