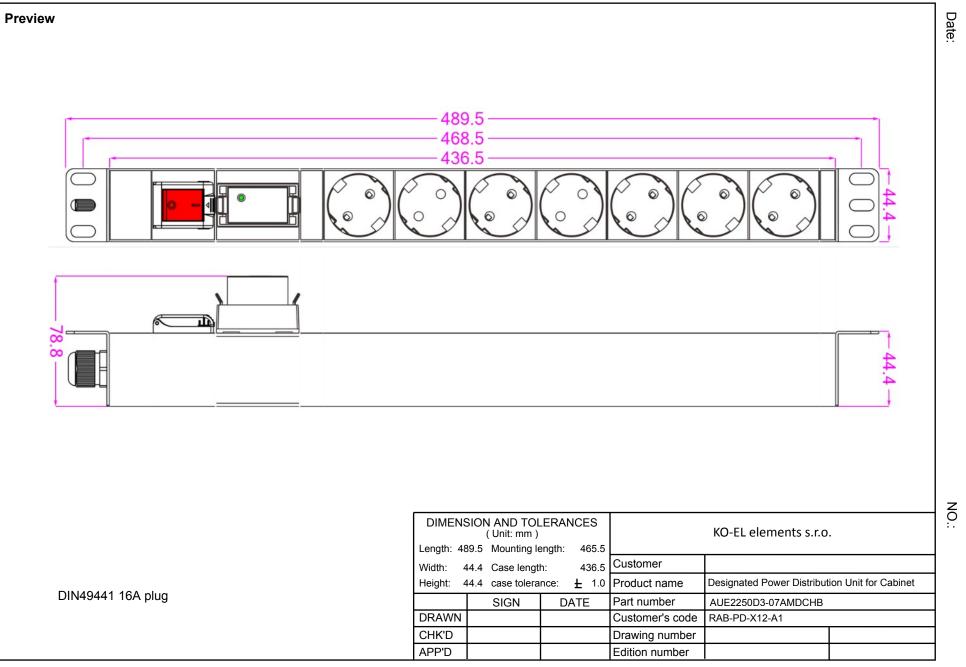

## **PDU Technology Specification**

| Date                       | e: 03/07/202                              | 25             |                                                             |       | NO.            |  |            |  |
|----------------------------|-------------------------------------------|----------------|-------------------------------------------------------------|-------|----------------|--|------------|--|
| Customer                   |                                           |                |                                                             |       | RoHS           |  | Yes        |  |
| Product Name Designated Po |                                           |                | ver Distribution Unit for Cabinet Customer's Code           |       | RAB-PD-X12-A1  |  |            |  |
| Part Number AUE2250D3-0    |                                           | AUE2250D3-0    | 7AMDCHB Picture Code                                        |       | SP202503120068 |  |            |  |
| No.                        | p. Item                                   |                | Detailed Description                                        |       |                |  |            |  |
| 1                          | Product Se                                | ries           | AUE2250                                                     |       |                |  |            |  |
| 2                          | Socket Type                               |                | DIN49440 16A Socket[7];                                     |       |                |  |            |  |
| 3                          | Socket Quantity                           |                | 7                                                           |       |                |  |            |  |
| 4                          | Power Input                               |                | Left end single input                                       |       |                |  |            |  |
| 5                          | Bracket Install                           |                | Multi-sides installed(Frontal)                              |       |                |  |            |  |
| 6                          | Cable with plug                           |                | DIN49441 16A plug                                           |       |                |  |            |  |
| 7                          | Control Function                          |                | Lighted master switch                                       |       |                |  |            |  |
| 8                          | Protection Function                       |                | Removable AUEC A20-C2 surge protection component[1];        |       |                |  |            |  |
| 9                          | Case                                      |                | Black                                                       |       |                |  |            |  |
| 10                         | Cable Specification                       |                | 3 x 1.5 mm² x 2M                                            |       |                |  |            |  |
| 11                         | Product Size                              |                | L x W x H = 491 x 44.4 x 44.4 mm                            |       |                |  |            |  |
| 12                         | Mounting Length                           |                | 467 mm                                                      |       |                |  |            |  |
| 13                         | Case Length                               |                | 438 mm                                                      |       |                |  |            |  |
| 14                         | PDU Exponent                              |                | 0.851                                                       |       |                |  |            |  |
| 15                         | Fittings                                  |                | 2pcs φ6×16mm cross bolt, 2pcs M6 float nut,                 |       |                |  |            |  |
|                            | Product Label                             |                | Product Name Designated Power Distribution Unit for Cabinet |       |                |  |            |  |
|                            |                                           |                | Specification Model RAB-PD-X12-A1                           |       |                |  |            |  |
| 16                         |                                           |                | Rating voltage 230VAC 50/60Hz                               |       |                |  |            |  |
|                            |                                           |                | Rating Current                                              |       |                |  |            |  |
|                            |                                           |                | Max. Current                                                |       |                |  |            |  |
|                            |                                           |                | Max. Power                                                  | 3680W |                |  |            |  |
|                            |                                           |                | Safety Authentication                                       | CE    |                |  |            |  |
|                            |                                           |                | Logo                                                        | RoHS  |                |  |            |  |
|                            |                                           |                | Producer                                                    |       |                |  |            |  |
| No.                        | Δι                                        | dd-In          |                                                             |       |                |  |            |  |
| 1                          | Socket ass                                |                | No                                                          |       |                |  |            |  |
| 2                          | Interior Connection Wire 1.5 mm²(16AWG)   |                |                                                             |       |                |  |            |  |
| 3                          |                                           | nnection Style | Standard connection                                         |       |                |  |            |  |
| 4                          | Fix the Cat                               | •              | Small cable clamp                                           |       |                |  |            |  |
| 5                          | Module Assemble<br>( from left to right ) |                |                                                             |       |                |  |            |  |
| 6                          | Others                                    |                |                                                             |       |                |  |            |  |
| Max                        | de by:                                    | Holly Cu       | stomer confirm:                                             |       | Check:         |  | Authorize: |  |