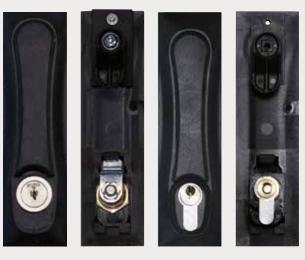

#### RAX-MS-X35-X1

Plastic swing handle TRITON with round BURG lock + 2x common key.

### RAX-MS-X68-X1

Plastic swing handle TRITON with half-cylindrical insert – 4x unique key.

#### RAX-MS-X36-X1

Plastic swing handle TRITON ready for round BURG lock or half-cylindrical insert – WITHOUT INSERTS!