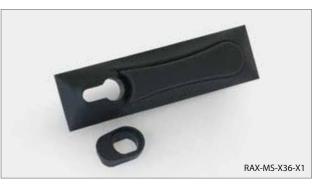

#### RAX-MS-X36-X1

Plastic swing handle TRITON ready for round BURG lock or half-cylindrical insert – WITHOUT INSERTS!