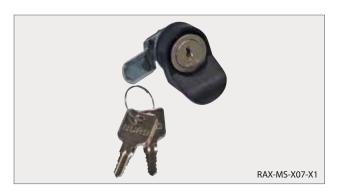

**RAX-MS-X07-X1** Round BURG lock for fully glass door of wall mounted cabinets + 2x common key.

**RAX-MS-X09-X1** Round BURG lock for rack side panels + 2x common key.

**RAX-MS-X25-X1** Round BURG lock for plastic swing handle TRITÓN + 2x common key.