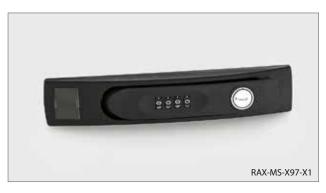

## RAX-MS-X97-X1

Plastic swing handle with 4-digit mechanical code + opening by special emergency key.