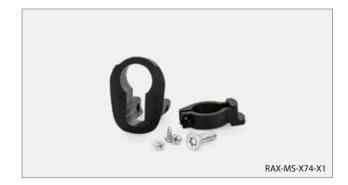

#### RAX-MS-X74-X1

Set for conversion of plastic swing handle Tritón to half-cylindrical insert – WITHOUT INSERT!.