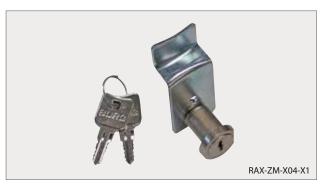

**RAX-ZM-X04-X1** Round BURG lock for rack RMA, RZA rear panel + 2x key.

**RAX-MS-X10-X1** Key for round BURG lock – 2x common key.