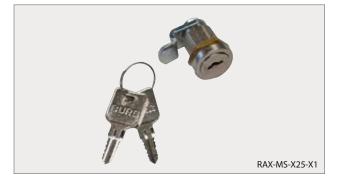

**RAX-MS-X07-X1** Round BURG lock for fully glass door of wall mounted cabinets + 2x common key.

**RAX-MS-X09-X1** Round BURG lock for rack side panels + 2x common key.

**RAX-MS-X25-X1** Round BURG lock for plastic swing handle TRITÓN + 2x common key.