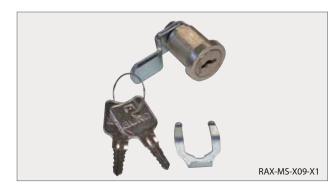

**RAX-MS-X07-X1** Round BURG lock for fully glass door of wall mounted cabinets + 2x common key.

**RAX-MS-X09-X1** Round BURG lock for rack side panels + 2x common key.

**RAX-MS-X25-X1** Round BURG lock for plastic swing handle TRITÓN + 2x common key.